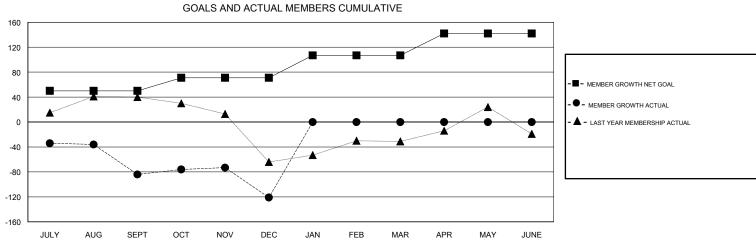

## MONTHLY MEMBERSHIP PROGRESS REPORT

District 2 S3

Results as of: 12/31/2017

| DROPPED CLUBS: 1  DROPPED MEMBERS |     | 29 CLUBS OF 52 ADDED 1 OR MORE NEW MEMBERS | GENDER DISTRIBUTION  MALE 1,210 (64.88%)  FEMALE 655 (35.12%)  Women Percentage Fiscal Year Goal: 36% |     |
|-----------------------------------|-----|--------------------------------------------|-------------------------------------------------------------------------------------------------------|-----|
| DECEASED                          | 12  | CLICK HERE FOR CUMULATIVE  MEMBERSHIP DATA | TOTAL FAMILY UNIT MEMBERS                                                                             | 316 |
| CLUB CANCELLED                    | 11  |                                            |                                                                                                       | 100 |
| OTHER                             | 217 |                                            | FAMILY MEMBERS PAYING HALF DUES                                                                       | 160 |
| TOTAL                             | 240 |                                            | 1                                                                                                     |     |