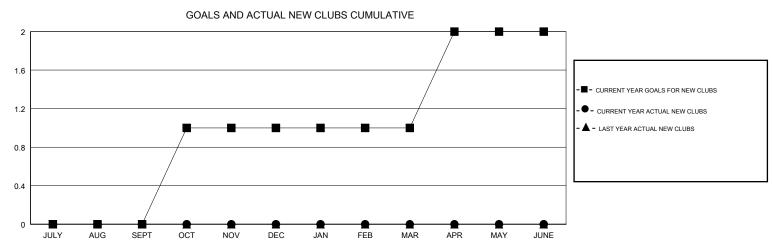

## MONTHLY MEMBERSHIP PROGRESS REPORT

District 2 S3

Results as of: 12/31/2017

| DROPPED CLUBS: 1  DROPPED MEMBERS |     | 29 CLUBS OF 52 ADDED 1 OR MORE NEW MEMBERS | GENDER DISTRIBUTION  MALE 1,210 (64.88%)  FEMALE 655 (35.12%)  Women Percentage Fiscal Year Goal: 36% |     |
|-----------------------------------|-----|--------------------------------------------|-------------------------------------------------------------------------------------------------------|-----|
| DECEASED                          | 12  | CLICK HERE FOR CUMULATIVE  MEMBERSHIP DATA | TOTAL FAMILY UNIT MEMBERS                                                                             | 316 |
| CLUB CANCELLED                    | 11  |                                            |                                                                                                       | 100 |
| OTHER                             | 217 |                                            | FAMILY MEMBERS PAYING HALF DUES                                                                       | 160 |
| TOTAL                             | 240 |                                            | 1                                                                                                     |     |