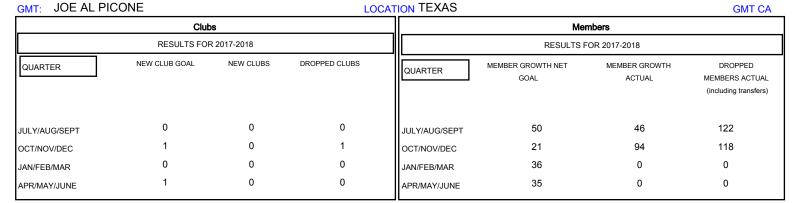

## MONTHLY MEMBERSHIP PROGRESS REPORT

District 2 S3

Results as of: 12/31/2017

| DROPPED CLUBS: 1  DROPPED MEMBERS |     | 29 CLUBS OF 52 ADDED 1 OR MORE NEW MEMBERS | GENDER DISTRIBUTION  MALE 1,210 (64.88%)  FEMALE 655 (35.12%)  Women Percentage Fiscal Year Goal: 36% |     |
|-----------------------------------|-----|--------------------------------------------|-------------------------------------------------------------------------------------------------------|-----|
| DECEASED                          | 12  | CLICK HERE FOR CUMULATIVE  MEMBERSHIP DATA | TOTAL FAMILY UNIT MEMBERS                                                                             | 316 |
| CLUB CANCELLED                    | 11  |                                            |                                                                                                       | 100 |
| OTHER                             | 217 |                                            | FAMILY MEMBERS PAYING HALF DUES                                                                       | 160 |
| TOTAL                             | 240 |                                            | 1                                                                                                     |     |